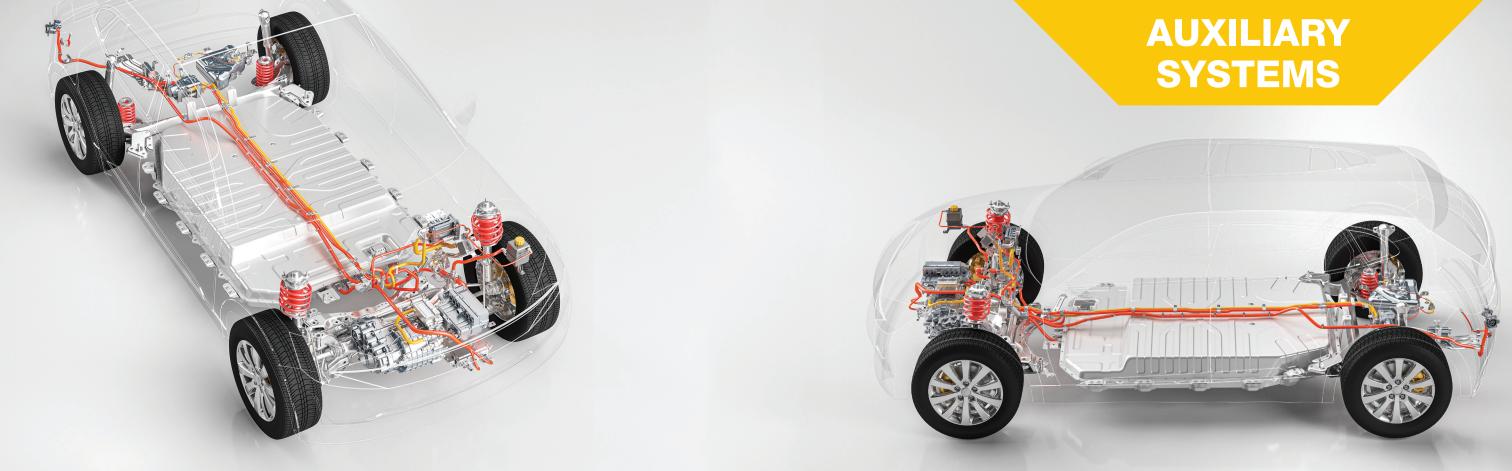

## IN THE MOST RUGGED ENVIRONMENTS

PEI-Genesis has a wide range of high reliability, high power connectors to create a custom solution with the brands that you trust.

**Amphenol** Powerlok

**Amphenol** HVBI

### **TO KEEP YOUR SYSTEMS RUNNING**

High reliability solutions to power all of your auxiliary system requirements.

Amphenol ePower

Amphenol Radlok

Amphenol Surlok Plus

Amphenol HVSL

Cinch Modice

Harting